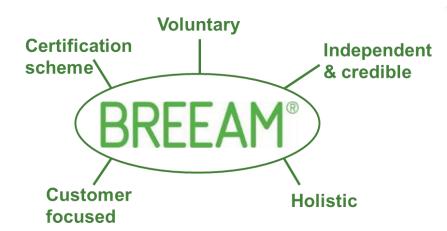

## **BREEAM overview**

Launched in 1990 – worlds first sustainability assessment method for buildings

- Applied in 83 countries
- 568,000+ certified buildings
- 2.2 million+ registered buildings
- 4,000+ assessors worldwide