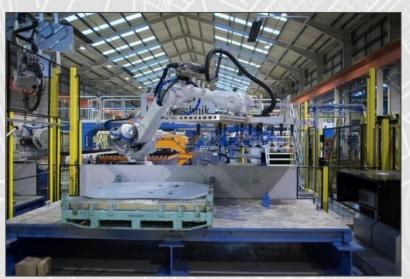

## Growing the off-site sector

## BPS 7014: from standard to certification scheme

BRE Group is establishing the standard, BPS 7014, providing the basis for a certification scheme for offsite construction systems and components. BPS 7014 complements existing sector standards and initiatives, such as the Build Offsite Property Assurance Scheme (BOPAS).