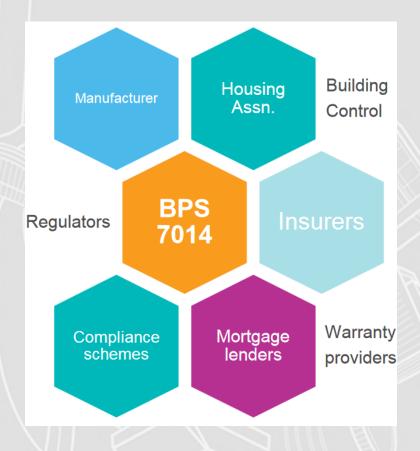

mplements existing sector standards and initiatives, such as the Build Offsite Property Assurance Scheme (BOPAS).









## **Growing the Off-Site sector: BPS 7014**

## **Purpose of Assessment Methodology**

- To provide a route to certification for offsite systems for use in the construction of residential buildings. The key objectives:
- Encourage new methods of construction and advanced manufacturing techniques whilst maintaining acceptable levels of safety and durability.
- Create confidence in the use of offsite methods in residential construction.
- Demonstrate compliance with relevant building regulations and national building codes, as well as enhancing characteristics where appropriate.
- Identify the comfort and wellbeing benefits to the householder.

## **Key stakeholders**







# TRANSFORMING PERFORMANCE AND PRODUCTIVITY IN THE CONSTRUCTION INDUSTRY







## Construction Sector Deal



£170m
Government funding

4 years
of funding

£250m
Matched industry funding





## Construction Innovation Hub















- Product Family Architectures and Standardised Component sets
- Process Engineering Solutions
- Government Department Discovery and Analysis
- Physical Demonstrators

- Demonstration, Testing and Validation
- **Built Environment** Performance
- Digital Product Data and **Building Regulations**

- Digital Transformation across
- Asset Lifecycle Asset Management and Digital
- **Twins**
- Contracting and Business Models for the Digitally Enabled **Built Environment**
- Impact Assessment
- **Driving Change and Growth**

# Catalyst for transformation

O