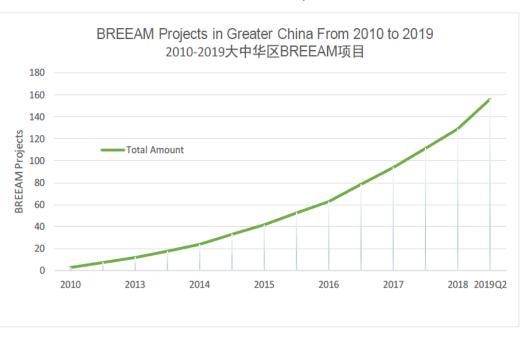

Number of certified / registered buildings 认证 / 注册建筑的数量

106 certified buildings (BREEAM Projects) 106 座认证建筑(BREEAM 项目)

160个已注册项目

Residential **56%** 

Office **30%** 

Other 11%

Retail 2%

det det

# **BREEAM** projects in China