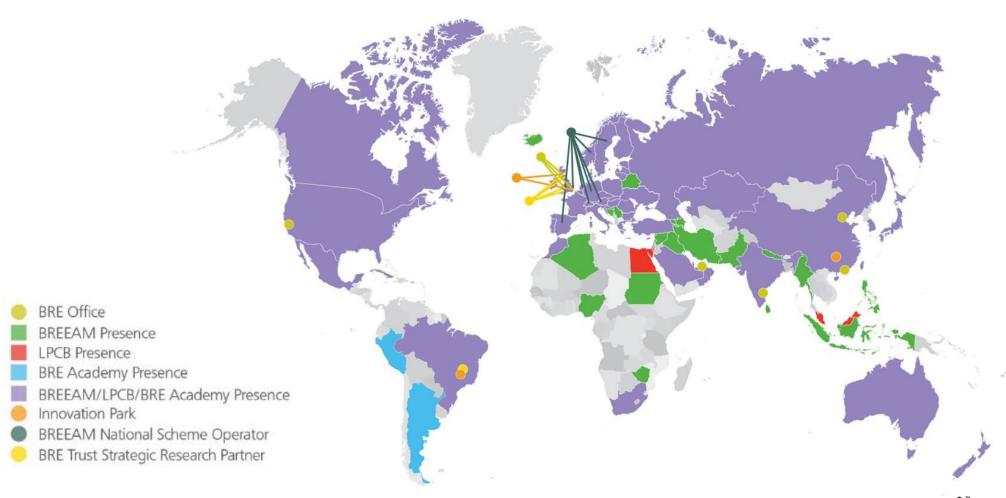

## **BREEAM overview**

Launched in 1990 – worlds first sustainability assessment method for buildings

- Applied in 83 countries
- 568,000+ certified buildings
- 2.2 million+ registered buildings
- 4,000+ assessors worldwide