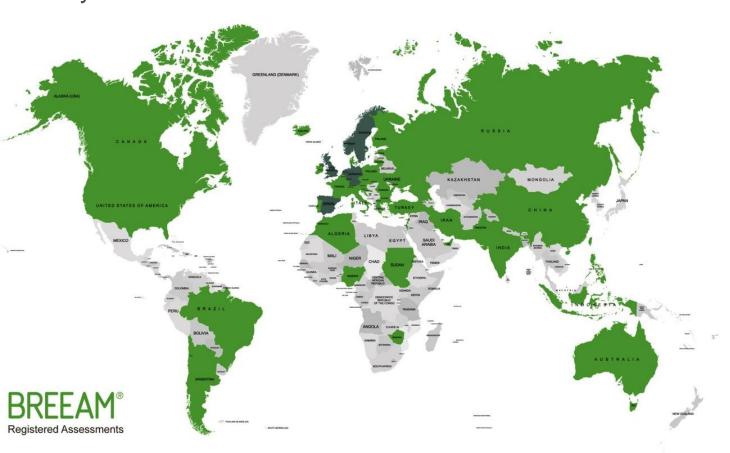

## **BREEAM overview**

Launched in 1990 – worlds first sustainability assessment method for buildings

- Applied in 83 countries
- 568,000+ certified buildings
- 2.2 million+ registered buildings
- 4,000+ assessors worldwide