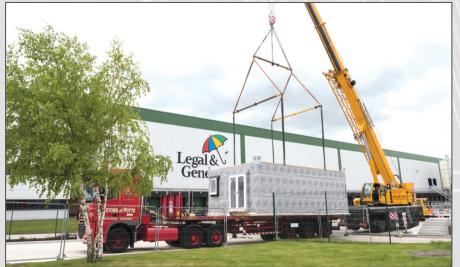

## Growing the off-site sector

## BPS 7014: from standard to certification scheme

BRE Group is establishing the standard, BPS 7014, providing the basis for a certification scheme for offsite construction systems and components. BPS 7014 complements existing sector standards and initiatives, such as the Build Offsite Property Assurance Scheme (BOPAS).