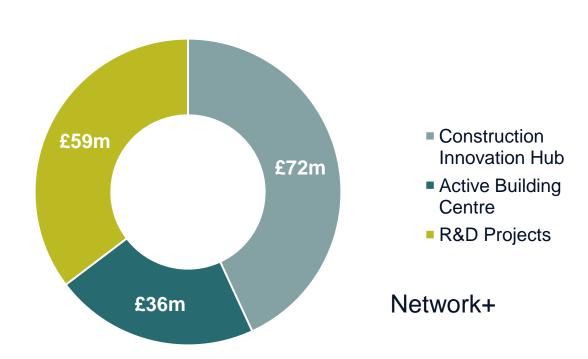

## Construction Sector Deal

£170m
Government funding

4 years
of funding

£250m
Matched industry funding