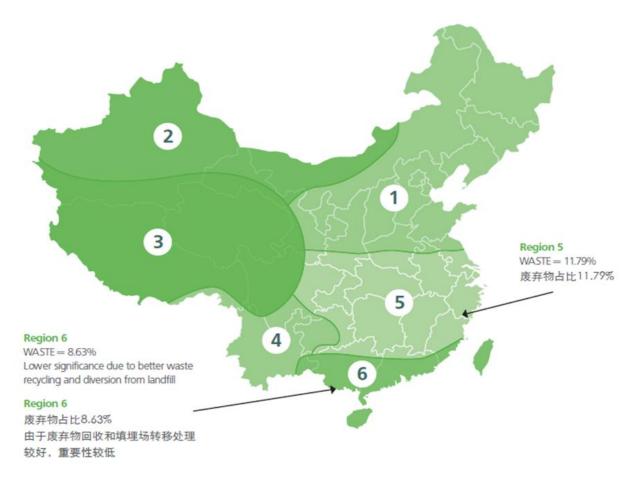

## Six environmental regions

# BREEAM can adjust different requirements in different regions

BREEAM categorized China into six regions, the weighting will be different according to different environments, population, and etc.