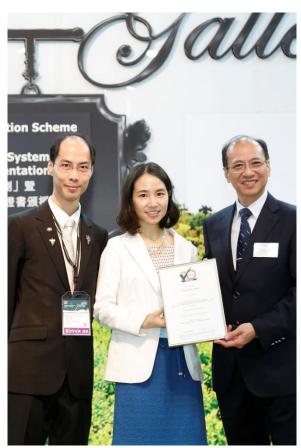

Participating companies and supporting organizations of the HKWR and WSMS.

Ir Dr Hon. Lo Wai Kwok, Chairman of HKQAA, addresses the ceremony.

Mr David Wong, Deputy Secretary for Commerce and Economic Development (right), presented the confirmation of registration letter of the HKWR Scheme.

Ir Dr Hon. Lo Wai Kwok, Chairman of HKQAA (right), presents the confirmation of registration letter of the HKWR Scheme.

Dr Michael Lam, CEO of HKQAA (right), presents the Wine Storage Management Systems certificate.