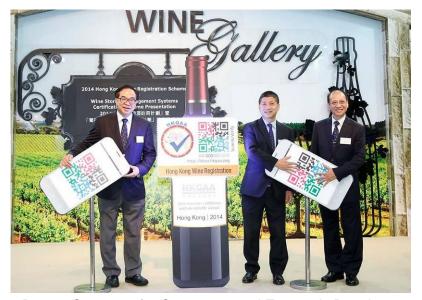

For further information, please call (852) 2202 9111 or check out the HKQAA website at www.hkqaa.org.

Mr David Wong, Deputy Secretary for Commerce and Economic Development (middle), Ir Dr Hon. Lo Wai Kwok, Chairman of HKQAA (left) and Dr Michael Lam, Chief Executive Officer of HKQAA (right) officiated the kick-off ceremony of the Hong Kong Wine Registration Label.