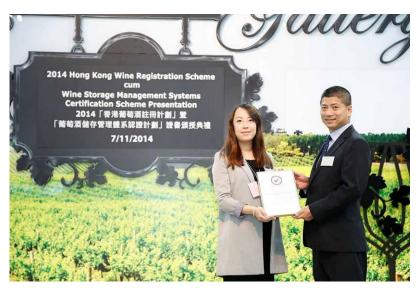

Participating companies and supporting organizations of the HKWR and WSMS.

Ir Dr Hon. Lo Wai Kwok, Chairman of HKQAA, addresses the ceremony.

Mr David Wong, Deputy Secretary for Commerce and Economic Development (right), presented the confirmation of registration letter of the HKWR Scheme.

Ir Dr Hon. Lo Wai Kwok, Chairman of HKQAA (right), presents the confirmation of registration letter of the HKWR Scheme.

Dr Michael Lam, CEO of HKQAA (right), presents the Wine Storage Management Systems certificate.