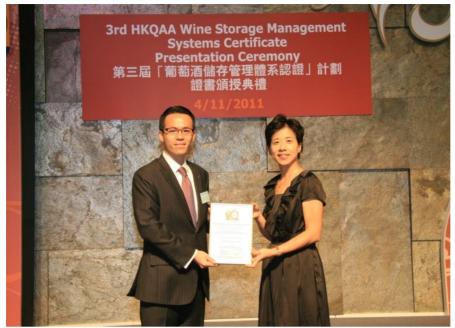

Ms Wendy Cheung presents the WSMS certificate.

Dr Michael Lam presents the WSMS certificate.

Ms Jeannie Cho Lee, the first Asian Master of Wine, shares her knowledge and experiences in wine storage management.