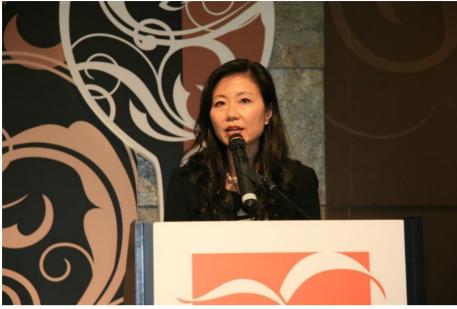

To recognise the hard-earned accomplishment of the successful applicants, HKQAA held today the 3rd WSMS Certificate Presentation Ceremony on the Hong Kong International Wine and Spirits Fair organised by the Hong Kong Trade Development Council at the Hong Kong Convention & Exhibition Centre. **Ms Wendy S. T. Cheung, Principal Assistant Secretary for Commerce and Economic Development (Commerce and Industry) of the HKSAR Government**, was invited to present the certificates to the certified companies, including wine storage facilities, wine stores and logistics companies. Also on the event, prestigious wine professionals, including **Ms Jeannie Cho Lee, the first Asian Master of Wine**, shared their knowledge and experiences in wine storage management.

Ms Wendy Cheung presents the WSMS certificate.

Dr Michael Lam presents the WSMS certificate.

Ms Jeannie Cho Lee, the first Asian Master of Wine, shares her knowledge and experiences in wine storage management.