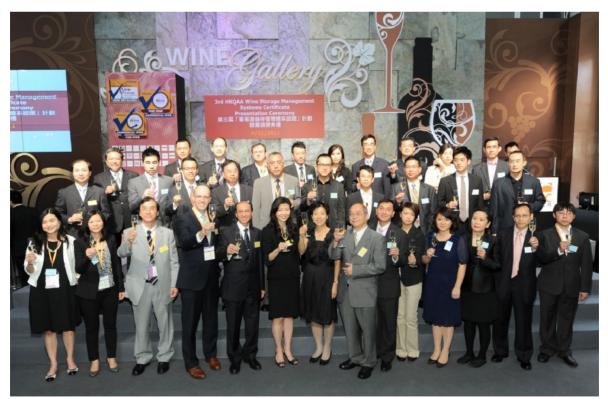

To recognise the hard-earned accomplishment of the successful applicants, HKQAA held today the 3rd WSMS Certificate Presentation Ceremony on the Hong Kong International Wine and Spirits Fair organised by the Hong Kong Trade Development Council at the Hong Kong Convention & Exhibition Centre. **Ms Wendy S. T. Cheung, Principal Assistant Secretary for Commerce and Economic Development (Commerce and Industry) of the HKSAR Government**, was invited to present the certificates to the certified companies, including wine storage facilities, wine stores and logistics companies. Also on the event, prestigious wine professionals, including **Ms Jeannie Cho Lee, the first Asian Master of Wine**, shared their knowledge and experiences in wine storage management.

For further information, please call (852) 2202 9111 or check out the HKQAA website at www.hkqaa.org.

*Ms* Wendy S. T. Cheung, Principal Assistant Secretary for Commerce and Economic Development (Commerce and Industry) of the HKSAR Government (1st row, 7th from left), Dr Michael P. H. Lam, Chief Executive Officer of HKQAA (1st row, 5th from left) and the representatives from all the WSMS certified companies since the inception of the Scheme.