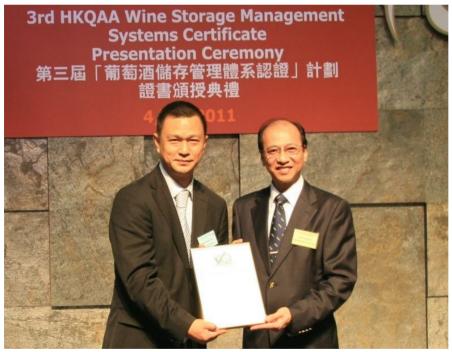

Ms Wendy Cheung presents the WSMS certificate.

Dr Michael Lam presents the WSMS certificate.

Ms Jeannie Cho Lee, the first Asian Master of Wine, shares her knowledge and experiences in wine storage management.